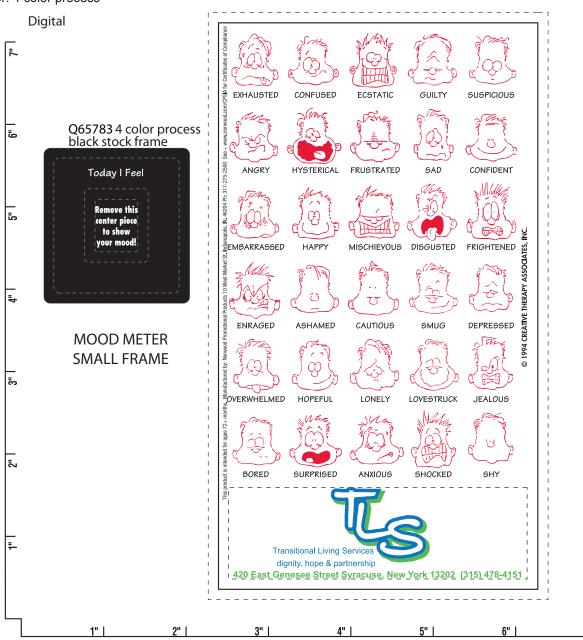

## **Mood Magnet**

Order Number: 114093 Item Number: 1104-100583

Product Color: Mood Description Color: Black, Frame: Black Faces: Red

Imprint Color: 4 color process