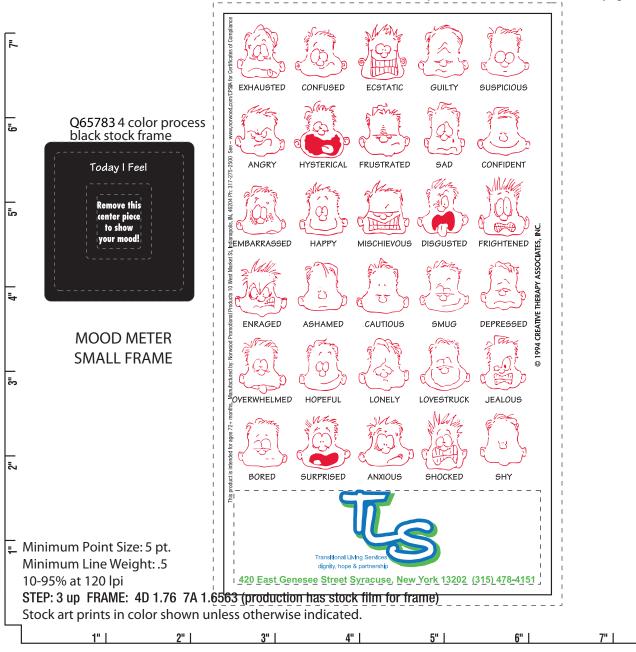

## **Mood Magnet**

Order Number: 114093 Item Number: 1104-100583 Product Color: Mood Description Color: Black,Frame: Black Faces: Red Imprint Color: 4 color process

Dashed line represents ad area only, does not print. The art will print in the color/s listed on this page.