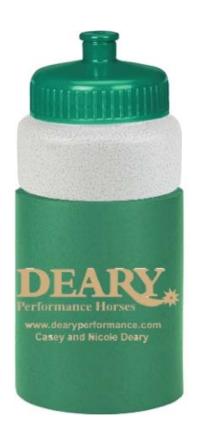

## 16 oz Koozie MiniSport Bottle

Order Number: 114088 Item Number: 1086-104786

Product Color: Forest Green Lid and Sleeve

Granite Bottle

Imprint Color: Beige PMS 465