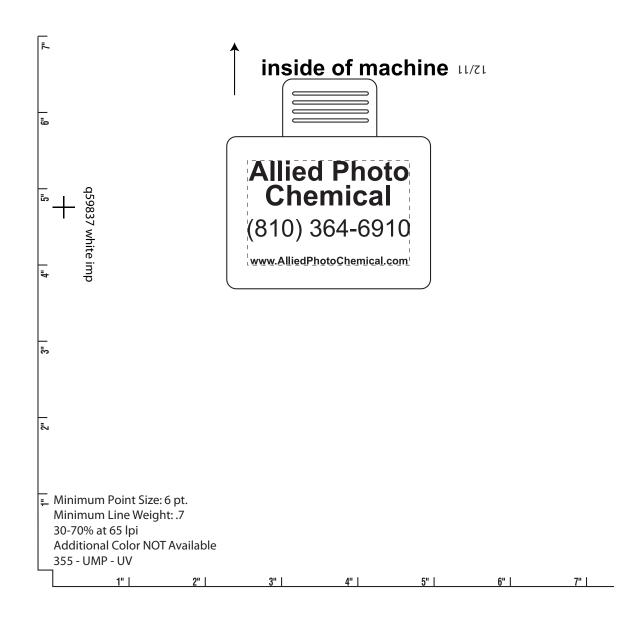

## **REVISED** Billboard Clip

Order Number: 114087 Item Number: 1104-102579 Product Color: Translucent Green Imprint Color: White