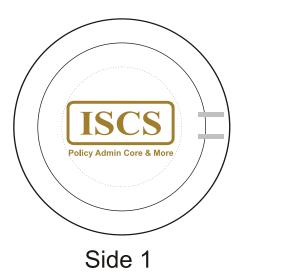

2 Split Rock Drive Suite 11, Cherry Hill, NJ 08003 Telephone: 1-856 424-4818 or 1-800 320-1510

Flashing Yo Yo

Order Number: 114081 Item Number: 1094-101173

Product Color: Blue

Imprint Color: PMS 132, White

Dotted line shows **MAXIMUM** imprint area and *does not print*.

**Product with Imprint** shown at 100%

**PMS 132** 

White