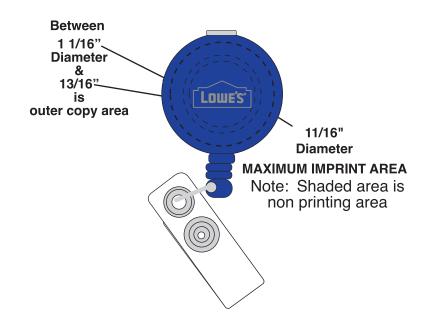

## **Round Retract-A-Badge**

Order Number: 114045 Item Number: 1215-103913 Product Color: Translucent Blue Imprint Color: Gray 429