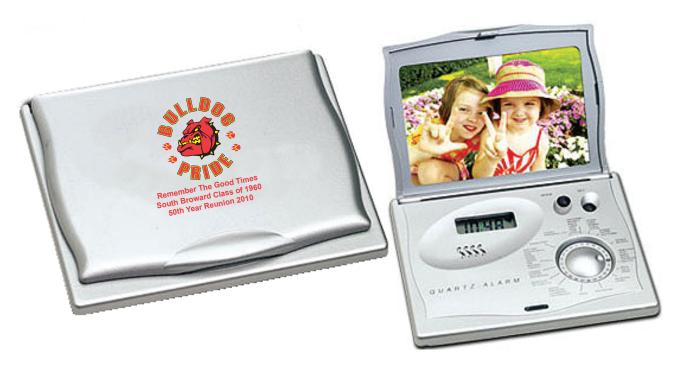

## 3-in-1 Alarm Clock

Order Number: 114044 Item Number: 1016-105121 Product Color: Silver Imprint Color: Black

> Pantone Yellow Red 185

CAREFULLY REVIEW THE ARTWORK ATTACHED.

Remember The Good Times South Broward Class of 1960 50th Year Reunion 2010