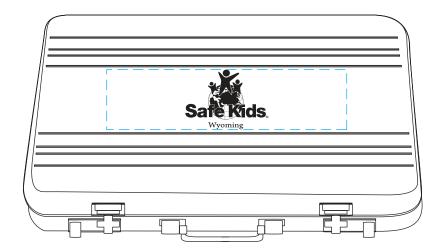

## **Briefcase Business Card Case**

Order Number: 114034 Item Number: 1275-105189 Product Color: Brushed Aluminum Imprint Color: Laser Engraved

## Briefcase Business Card Case

Laser Engraved Dark Mark