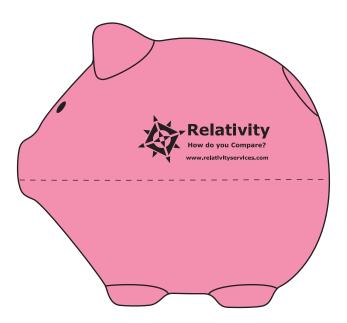

## **Pig Stress Ball**

Order Number: 114023 Item Number: 1206-104843 Product Color: Pink Imprint Color: Black

> size W\_1.375 in H\_0.501 in

## actual size

NOTE:- RESIZED TO FIT