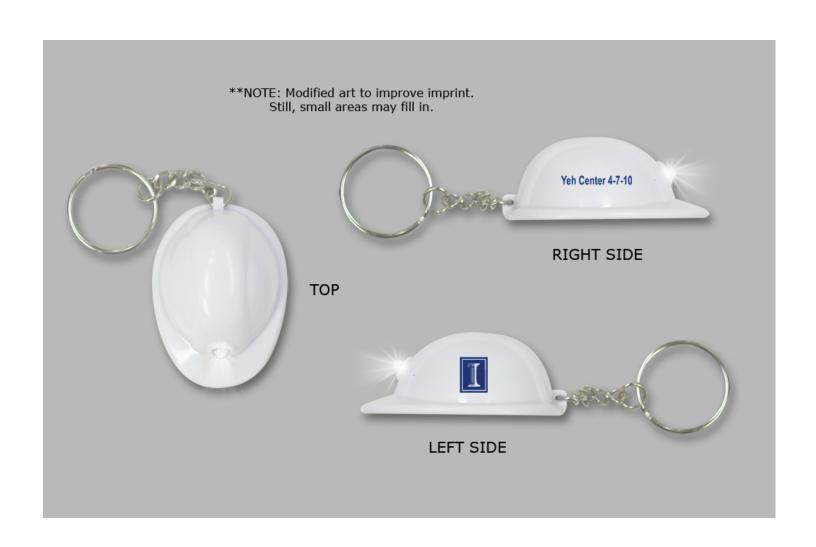

## Hard Hat Flashlight Key Chain

Order Number: 114016 Item Number: 1046-103136 Product Color: White

Imprint Color: Dark Blue 2758