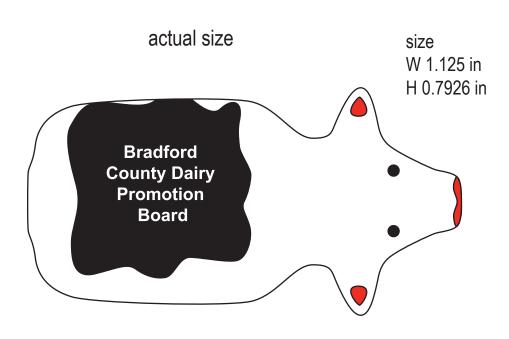

## Cow Stress Reliever

Order Number: 114002 Item Number: 1206-104842

Product Color: Cow

Imprint Color: White, Pad print on the top