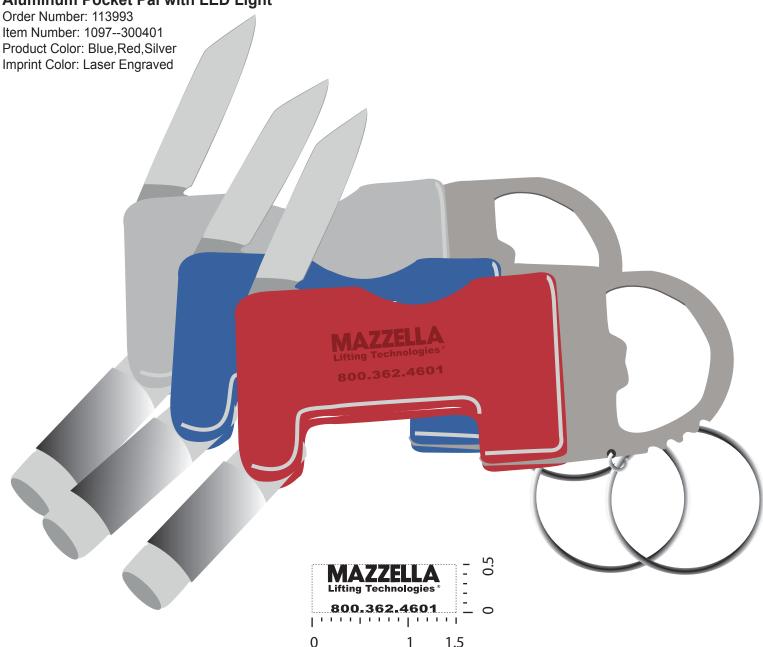

2 Split Rock Drive Suite 11, Cherry Hill, NJ 08003 Telephone: 1-856 424-4818 or 1-800 320-1510

**Aluminum Pocket Pal with LED Light** 

## **Artwork shown @ 100% Dotted line is for FPO (FOR POSITION ONLY)** to show imprint area