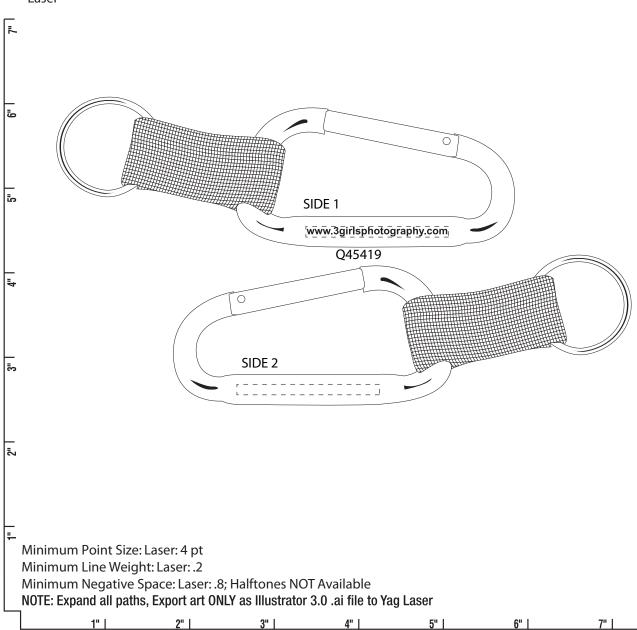

## **Anodized Carabiner**

Order Number: 113965 Item Number: 1005-103844 Product Color: Red Imprint Color: Laser Engraved

Dashed line represents ad area only, does not print. The art will print in the color/s listed on this page.