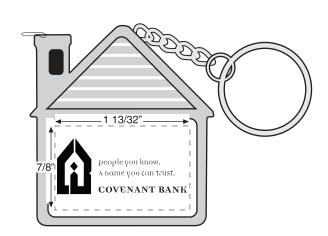

## **Our House Metal Tape Measure Key Tag**

Order Number: 113691 Item Number: 1215-102516 Product Color: Green Imprint Color: Black