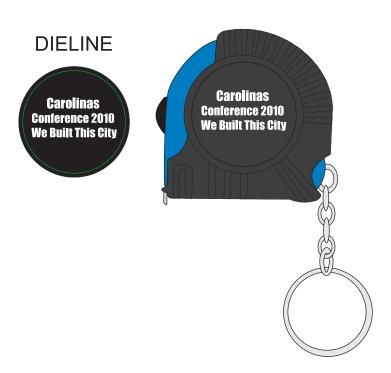

## Mini Tape Measure Keyring

Order Number: 113954 Item Number: 1202-106818

Product Color: Blue Imprint Color: White