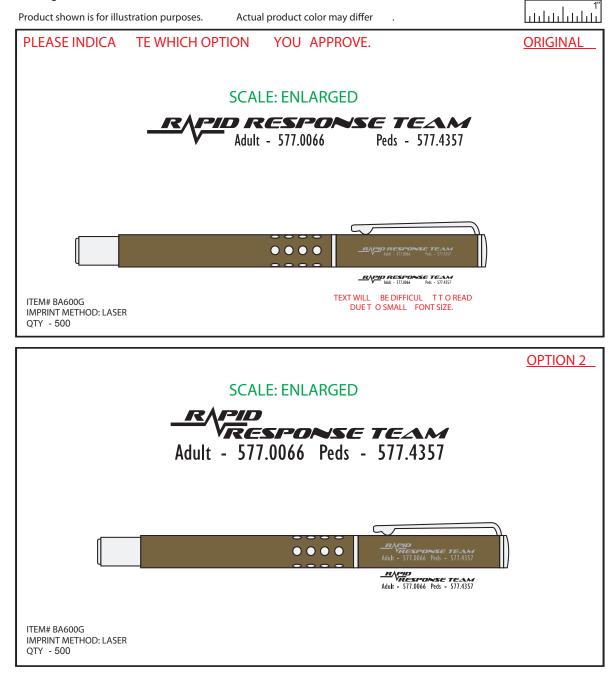

## Lindon Rollerball Pen

Order Number: 113939 Item Number: 1202-103547 Product Color: Gunmetal Imprint Color: laser engraved

## \*\*\*IMPORTANT INFORMATION\*\*\* (PLEASE READ)

Please proof carefully for spelling errors, omissions, and layout accuracy. It is your responsibility to correct any errors. Garrett Specialties assumes no responsibility for errors after a proof has been authorized to print. Please note changes or revisions to your proof from your original instructions may cause revision in your ship date. Delays in paper proof approval also may require a change in your schedule ship dates. Occasionally, some fax machines may distort the image. Please pay close attention to numbers.

It is imperative that you view your e-proof and submit your approval and/or changes promptly to maintain your anticipated delivery date.

Please keep in mind that this virtual proof is not a printed sample of your artwork on our product. The size and placement of the artwork may vary from this proof when actually printed on the product. Carefully review the attached proof for verification of copy & layout.