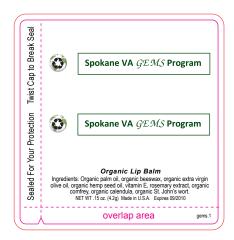

## 98% ORGANIC Lip Balm

Order Number: 113936 Item Number: 1283-104521 Product Color: Imprint Color: Hunter Green 350, 4 color porcess label