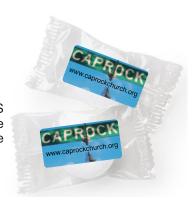

## LifeSaver Individually Wrapped

Order Number: 113928 Item Number: 1229-106860 Product Color: White

Imprint Color: 4 color process label