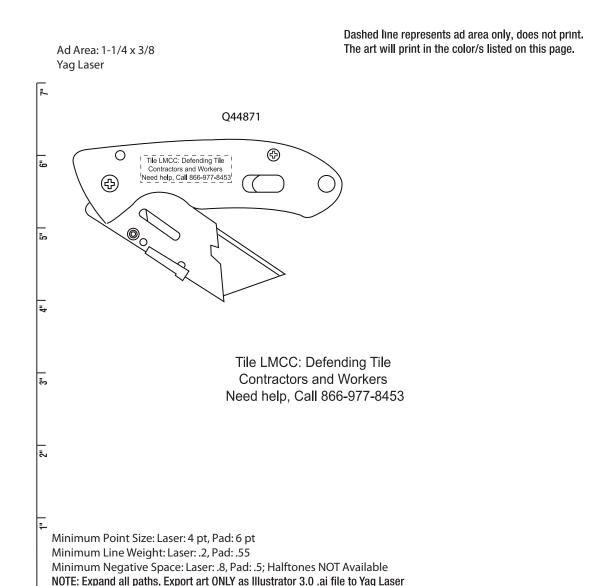

## **Box Cutter Knife**

Order Number: 113921 Item Number: 1134-103929

Product Color: Blue

Imprint Color: Laser Engraved