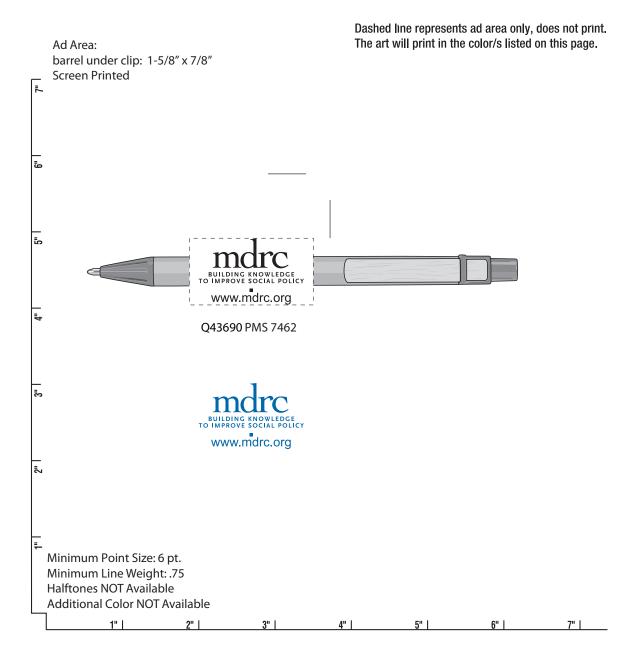

## Recycled Paper Retractable Pen

Order Number: 113919 Item Number: 1002-101458

Product Color: Blue Imprint Color: PMS 7462