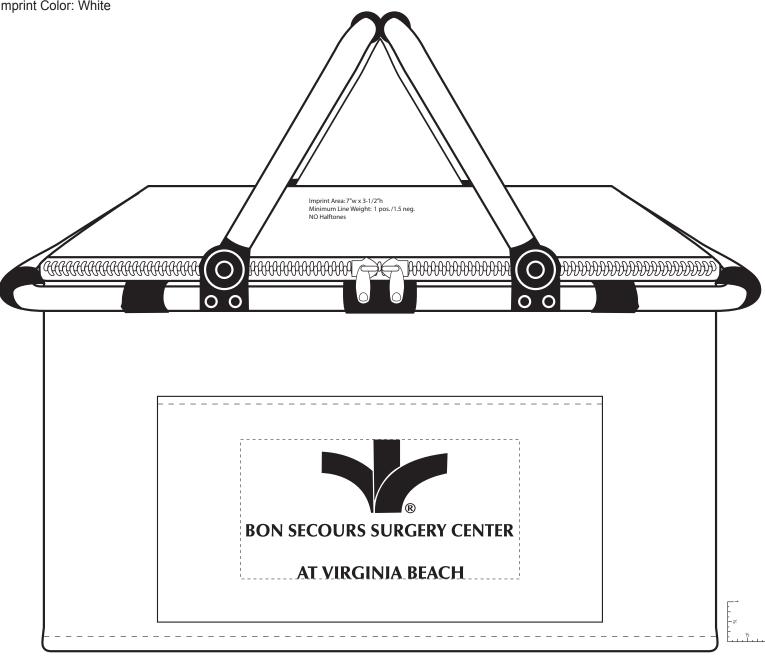

## **Koozie Picnic Basket**

Order Number: 113918 Item Number: 1086-105209 Product Color: Royal Imprint Color: White

## \*\*\*IMPORTANT INFORMATION\*\*\* (PLEASE READ)

Please proof carefully for spelling errors, omissions, and layout accuracy. It is your responsibility to correct any errors. Garrett Specialties assumes no responsibility for errors after a proof has been authorized to print. Please note changes or revisions to your proof from your original instructions may cause revision in your ship date. Delays in paper proof approval also may require a change in your schedule ship dates. Occasionally, some fax machines may distort the image. Please pay close attention to numbers.

It is imperative that you view your e-proof and submit your approval and/or changes promptly to maintain your anticipated delivery date.

Please keep in mind that this virtual proof is not a printed sample of your artwork on our product. The size and placement of the artwork may vary from this proof when actually printed on the product. Carefully review the attached proof for verification of copy & layout.