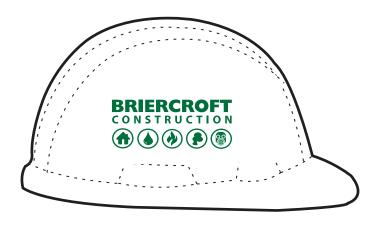

## **Hard Hat Stress Ball**

Order Number: 113914 Item Number: 1279-300165 Product Color: White

Imprint Color: Forest Green 349

200% View

**LEFT SIDE** 