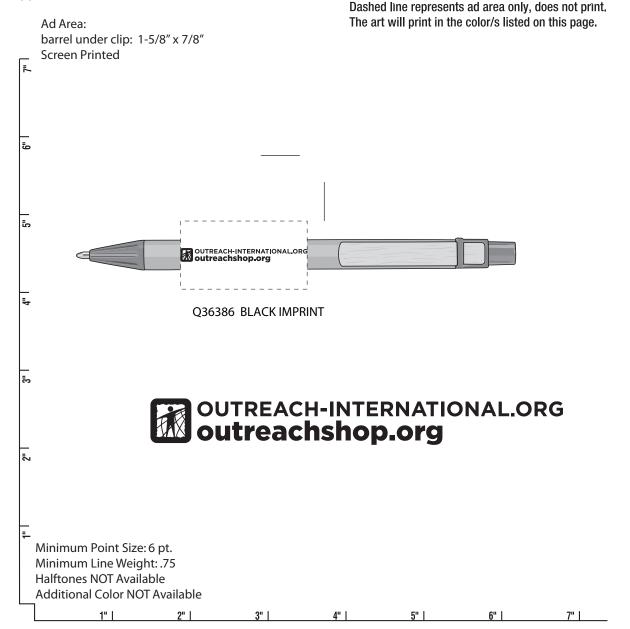

## **Recycled Paper Retractable Pen**

Order Number: 113879 Item Number: 1002-101458 Product Color: Black Imprint Color: Black