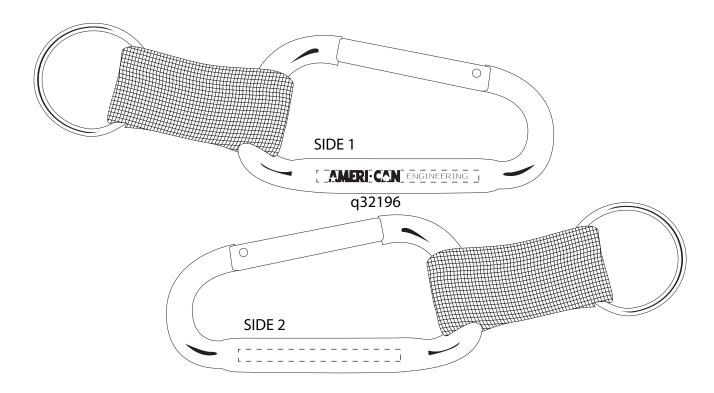

## **Anodized Carabiner**

Order Number: 113871 Item Number: 1005-103844 Product Color: Black

Imprint Color: Laser Engraved

## **Actual Size**