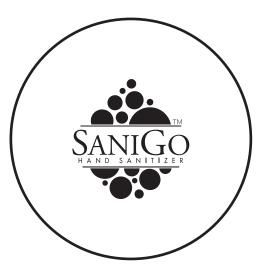

## **Basic Round Stress Balls**

Order Number: 113862 Item Number: 1279-300136 Product Color: Lime Green Imprint Color: Black

It is imperative that you view your e-proof and submit your approval and/or changes promptly to maintain your anticipated delivery date.

Please keep in mind that this virtual proof is not a printed sample of your artwork on our product. The size and placement of the artwork may vary from this proof when actually printed on the product. Carefully review the attached proof for verification of copy & layout.

Due to inherent technical differences in color monitors, the imprint colors and product colors depicted in the attached proof will not resemble those in the final product. We make every effort to match requested custom colors, but cannot guarantee a 100% exact match. Imprints are applied using pad or screen inks. These inks are hand mixed as close as possible to the requested color but may vary 2 to 4 shades. For this reason an exact PMS match cannot be guaranteed. Your order is ON HOLD until we receive an approval from you in reference to your artwork.