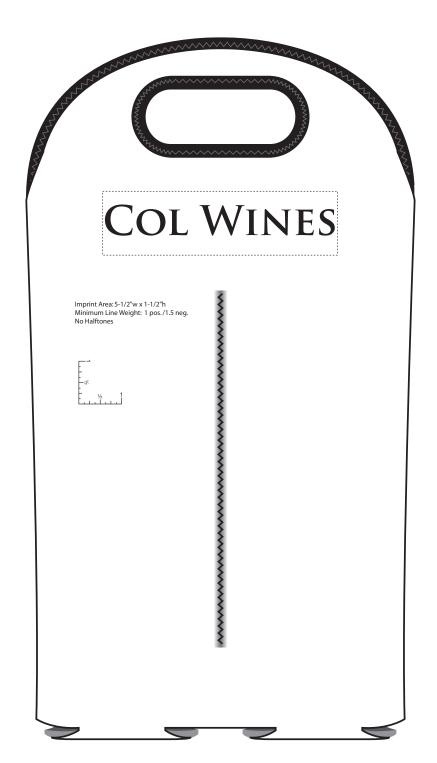

## **Koozie Karrier Double**

Order Number: 113861 Item Number: 1086-300115

Product Color: Red Imprint Color: Black

## \*\*\*IMPORTANT INFORMATION\*\*\* (PLEASE READ)

Please proof carefully for spelling errors, omissions, and layout accuracy. It is your responsibility to correct any errors. Garrett Specialties assumes no responsibility for errors after a proof has been authorized to print. Please note changes or revisions to your proof from your original instructions may cause revision in your ship date. Delays in paper proof approval also may require a change in your schedule ship dates. Occasionally, some fax machines may distort the image. Please pay close attention to numbers.

It is imperative that you view your e-proof and submit your approval and/or changes promptly to maintain your anticipated delivery date.

Please keep in mind that this virtual proof is not a printed sample of your artwork on our product. The size and placement of the artwork may vary from this proof when actually printed on the product. Carefully review the attached proof for verification of copy & layout.

Due to inherent technical differences in color monitors, the imprint colors and product colors depicted in the attached proof will not resemble those in the final product. We make every effort to match requested custom colors, but cannot guarantee a 100% exact match. Imprints are applied using pad or screen inks. These inks are hand mixed as close as possible to the requested color but may vary 2 to 4 shades. For this reason an exact PMS match cannot be guaranteed. Your order is ON HOLD until we receive an approval from you in reference to your artwork.