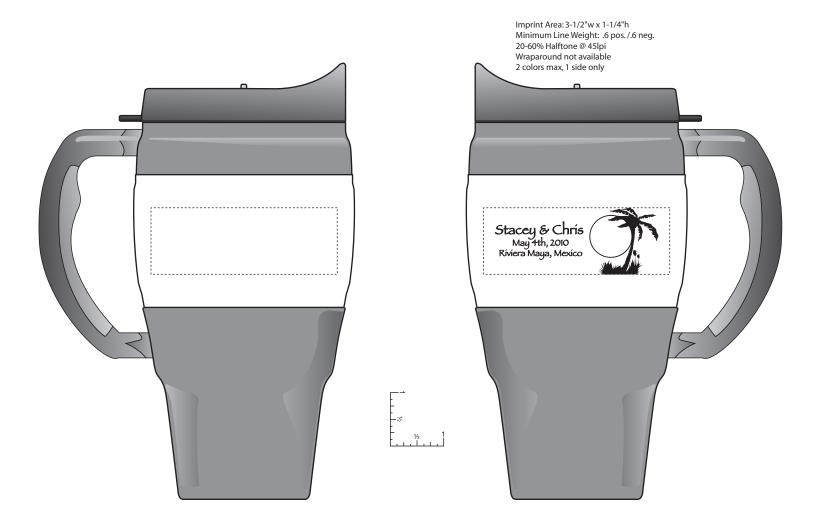

## Bubba Keg Mug - 20 oz.

Order Number: 113854 Item Number: 1086-108165 Product Color: Red Imprint Color: Red 186