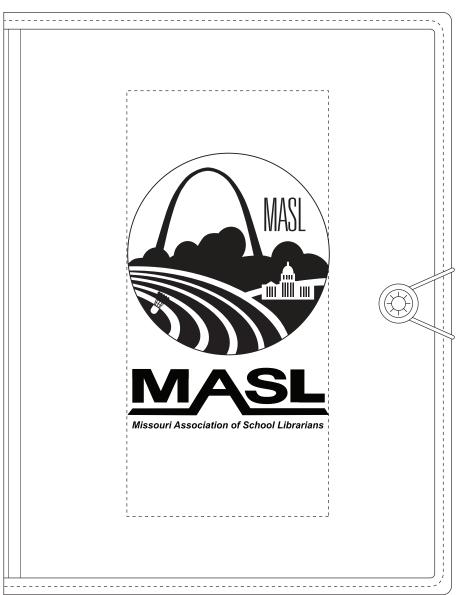

## PolyPro FileFolio

Order Number: 113850 Item Number: 1086-101388

Product Color: (202) Graphite (202) Orange (202) Purple (201) Blue (201) Red

Imprint Color: White

Imprint Area: 4.5"w x 9.5"h Minimum Line Weight: 1 pos./1.5 neg. No Halftones

It is imperative that you view your e-proof and submit your approval and/or changes promptly to maintain your anticipated delivery date.

Please keep in mind that this virtual proof is not a printed sample of your artwork on our product. The size and placement of the artwork may vary from this proof when actually printed on the product. Carefully review the attached proof for verification of copy & layout.