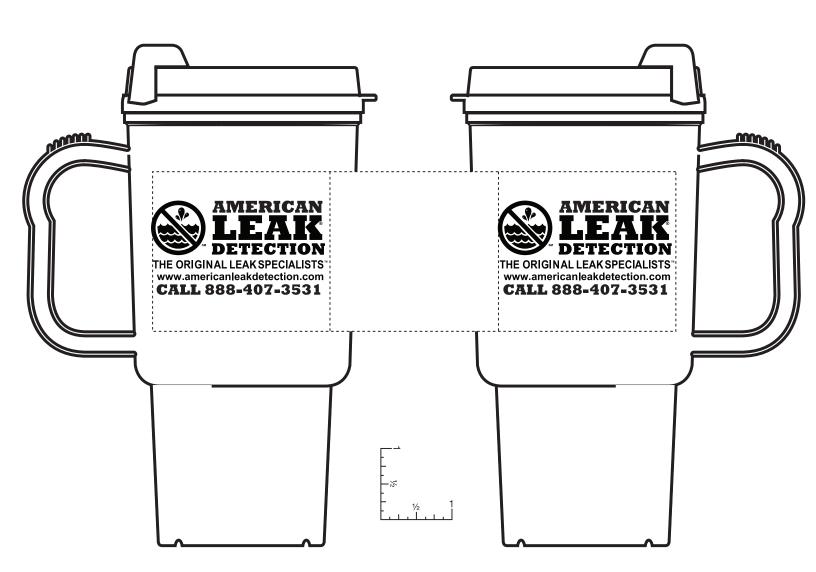

## American Leak Detection

Order Number: 113843 Item Number: 1086-101079

Product Color: Midnight Blue w/Black Liner

Imprint Color: White

Your order is ON HOLD until we receive an approval from you in reference to your artwork.