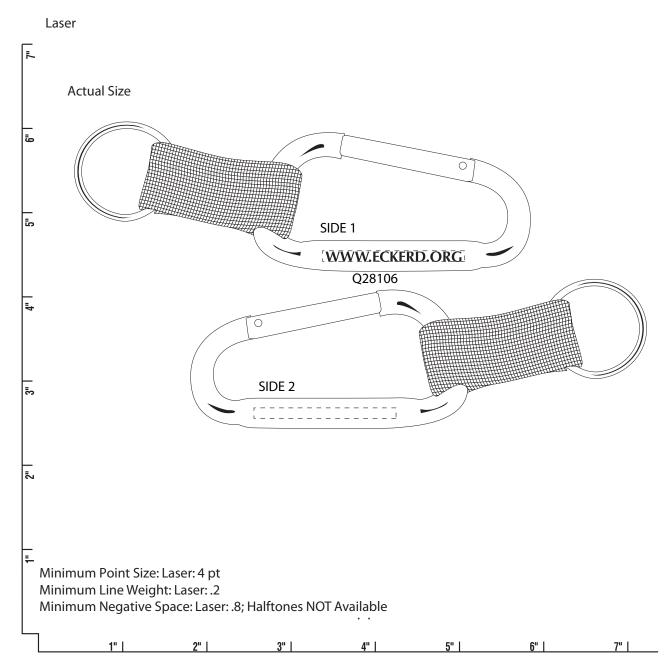

## **Anodized Carabiner**

Order Number: 113842 Item Number: 1005-103844 Product Color: Blue Imprint Color: Laser Engraved