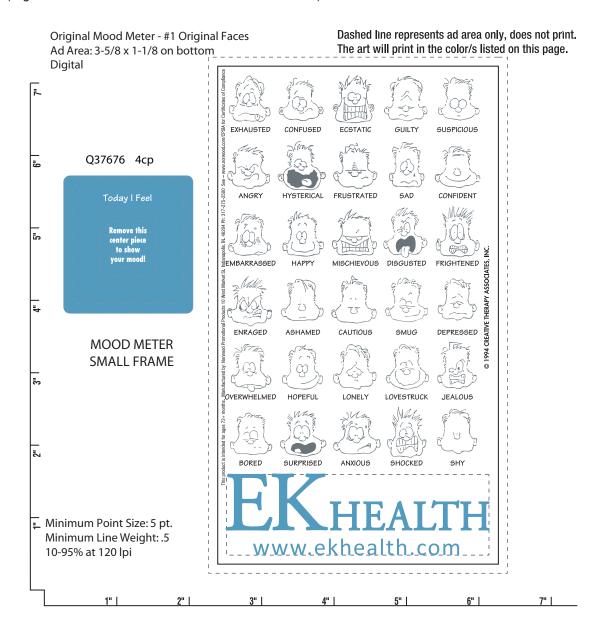

2 Split Rock Drive Suite 11, Cherry Hill, NJ 08003 Telephone: 1-856 424-4818 or 1-800 320-1510

**EK Health** 

Order Number: 113841 Item Number: 1104-100583

Faces: Dark Gray Frame: Blue

Mood Description Color: Black

Imprint Method: (Digital Label on the Four Color Process-Bottom Front.)