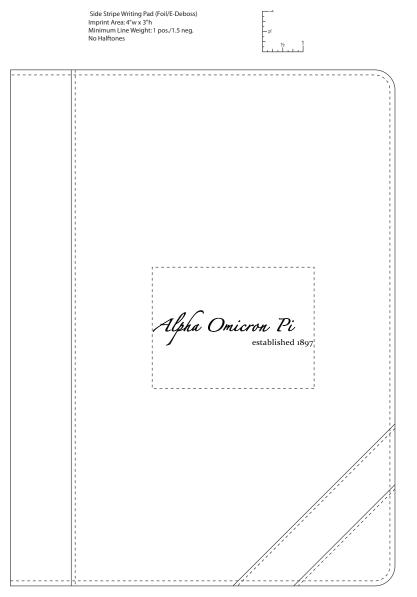

## **Side Stripe Padfolio**

Order Number: 113834 Item Number: 1135-103984 Product Color: Pink Imprint Color: Silver Foil