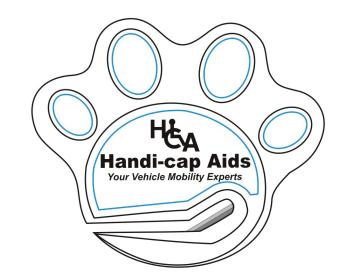

## **Paw Letter Slitter**

Order Number: 113795 Item Number: 1098-102375 Product Color: Blue Imprint Color: White