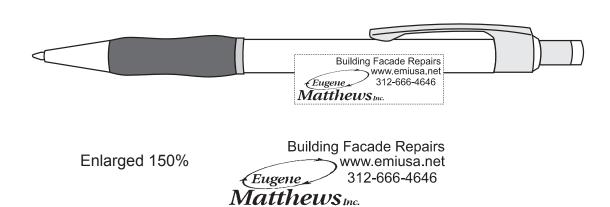

## Rio Pen

Order Number: 113793 Item Number: 1003-103057

Product Color: Blue Imprint Color: White