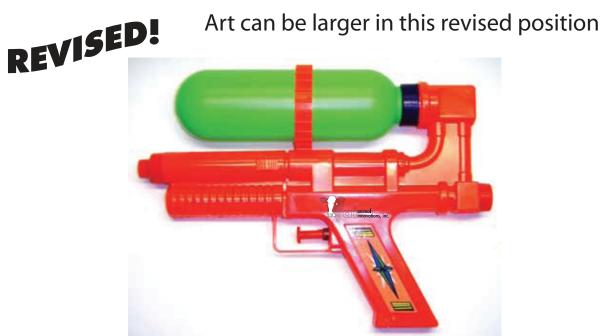

## Tank Water Gun

Order Number: 113788 Item Number: 1092-300445 Product Color: Assorted Imprint Color: Blue 293

Note: we will print on asst color water guns (yellow, orange and green)

**ACTUAL SIZE** 

Layout B-we adjusted spacing