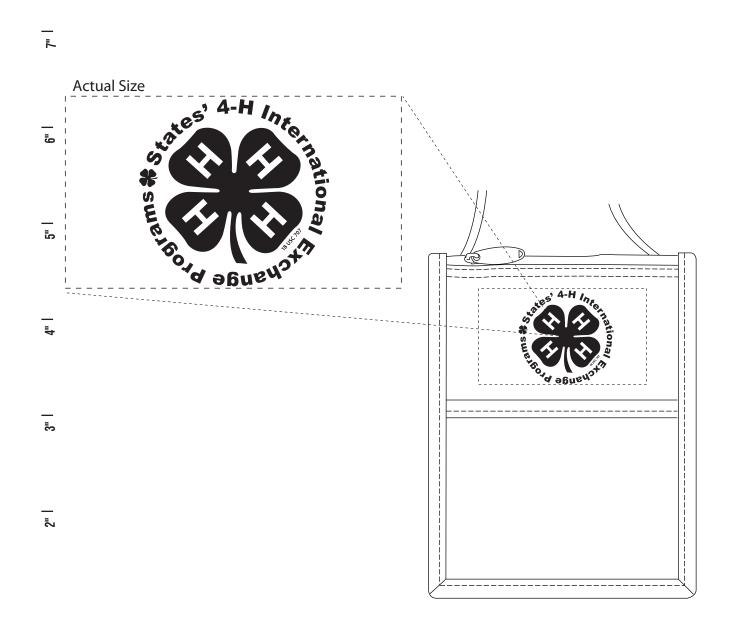

## Crystal-Line Neck Wallet

Order Number: 113782 Item Number: 1005-107813 Product Color: Black Imprint Color: Green 348

It is imperative that you view your e-proof and submit your approval and/or changes promptly to maintain your anticipated delivery date.

Please keep in mind that this virtual proof is not a printed sample of your artwork on our product. The size and placement of the artwork may vary from this proof when actually printed on the product. Carefully review the attached proof for verification of copy & layout.