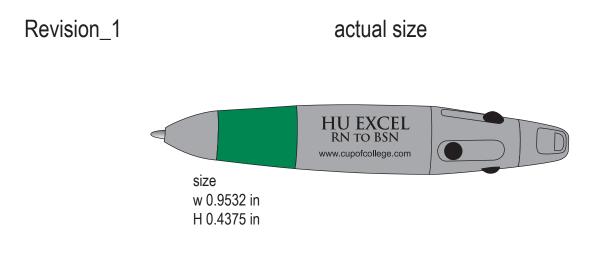

## 4 Color Bullitt Hang Around Pen

Order Number: 113753 Item Number: 1206-106678 Product Color: Green Imprint Color: Black