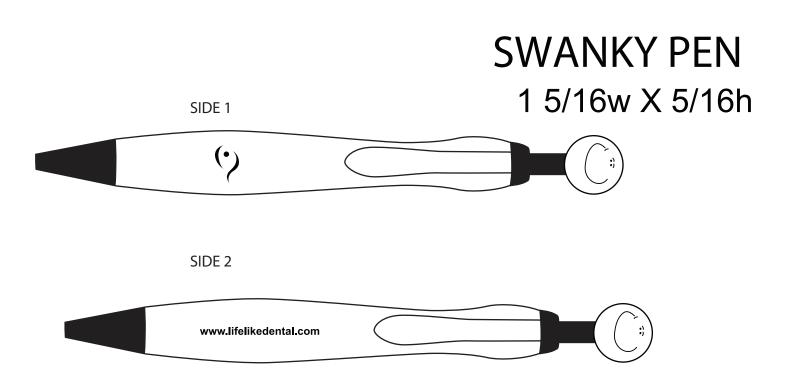

## Swanky Pen

Order Number: 113751 Item Number: 1070-106830 Product Color: Red Imprint Color: White

## QUANTITY: 500 RED IMPRINT : WHITE ITEM IS **NOT** TO SIZE