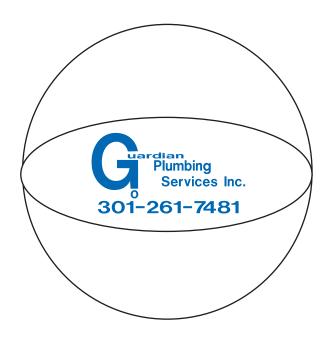

## 16" Multi-Color Beach Ball

Order Number: 113744 Item Number: 1092-108571

Product Color: Multi

Imprint Color: Blue 293 on the White Panel

## **ACTUAL SIZE**