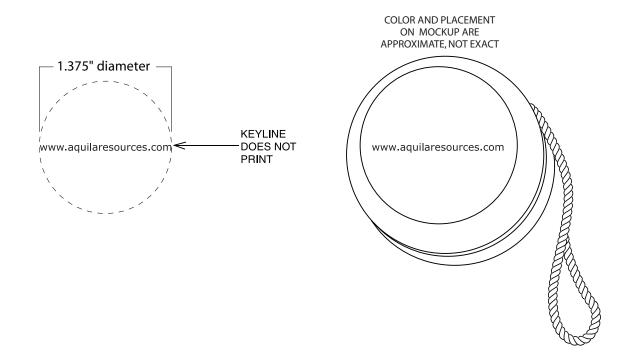

## All Pro Yo Yo

Order Number: 113743 Item Number: 1123-102696 Product Color: White Imprint Color: Black

It is imperative that you view your e-proof and submit your approval and/or changes promptly to maintain your anticipated delivery date.

Please keep in mind that this virtual proof is not a printed sample of your artwork on our product. The size and placement of the artwork may vary from this proof when actually printed on the product. Carefully review the attached proof for verification of copy & layout.