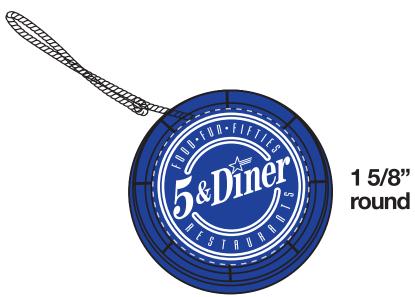

## REVISED

Order Number: 113742 Item Number: 1215-105719 Product Color: Transluscent Blue

Imprint Color: White