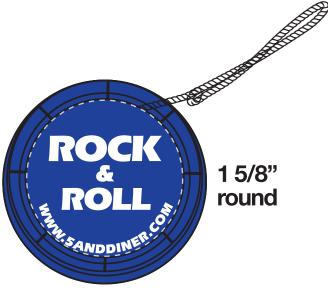

2 Split Rock Drive Suite 11, Cherry Hill, NJ 08003 Telephone: 1-856 424-4818 or 1-800 320-1510

## REVISED

Order Number: 113742 Item Number: 1215-105719 Product Color: Transluscent Blue

Imprint Color: White





## **Optional backside**

## \*\*\*IMPORTANT INFORMATION\*\*\* (PLEASE READ)

Please proof carefully for spelling errors, omissions, and layout accuracy. It is your responsibility to correct any errors. Garrett Specialties assumes no responsibility for errors after a proof has been authorized to print. Please note changes or revisions to your proof from your original instructions may cause revision in your ship date. Delays in paper proof approval also may require a change in your schedule ship dates. Occasionally, some fax machines may distort the image. Please pay close attention to numbers.

It is imperative that you view your e-proof and submit your approval and/or changes promptly to maintain your anticipated delivery date.

Please keep in mind that this virtual proof is not a print