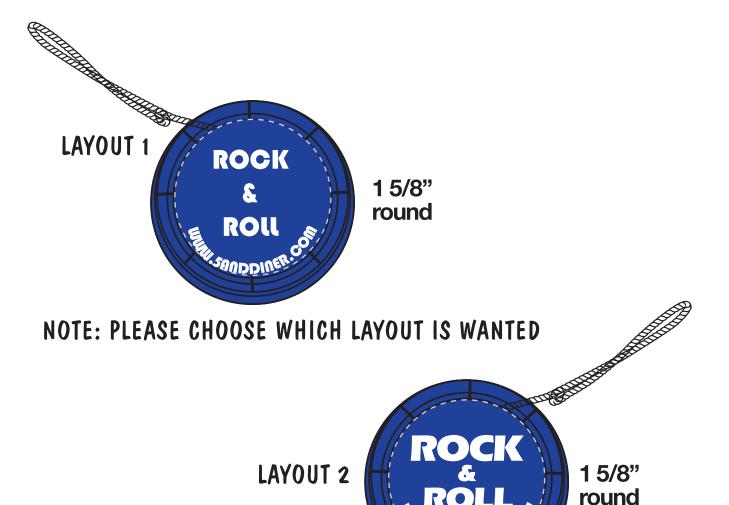

## Yo-Yo

Order Number: 113742 Item Number: 1215-105719 Product Color: Transluscent Blue Imprint Color: White

## **Optional backside**

ANDDI