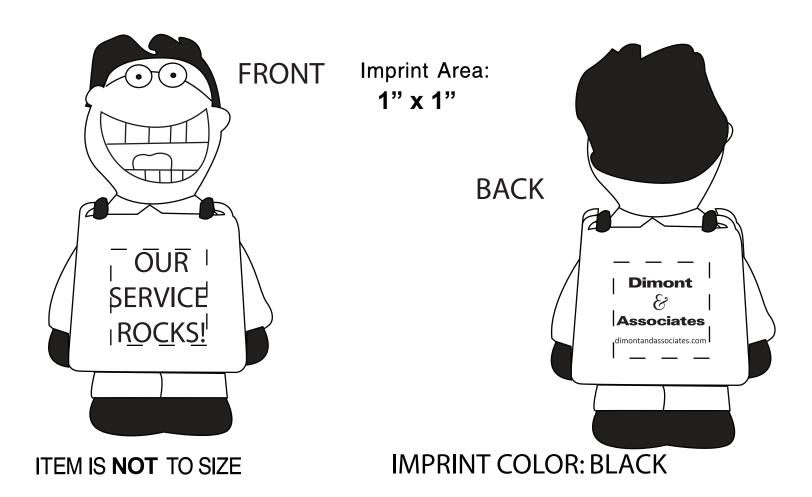

## "Our Service Rocks" Stress Ball

Order Number: 113735 Item Number: 1070-300217 Product Color: Stock Imprint Color: Black