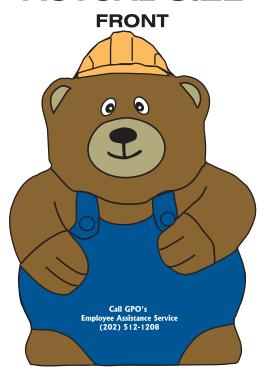

## **Bear Construction Worker Stress Ball**

Order Number: 113733 Item Number: 1008-100768 Product Color: Stock

Imprint Color: White

200%

Call GPO's **Employee Assistance Service** (202) 512-1208