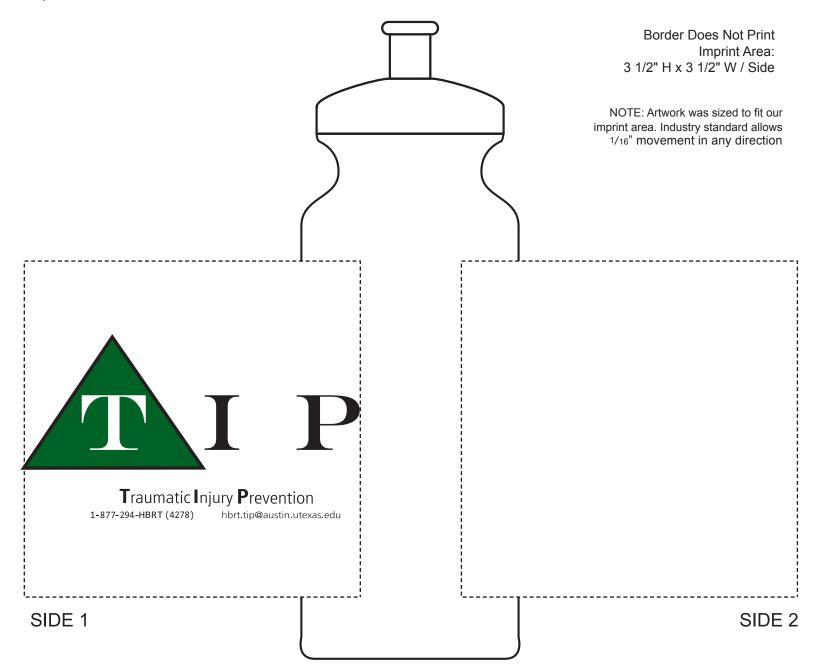

## Bike Bottle BPA Free - 20 oz

Order Number: 113731 Item Number: 1116-108424 Product Color: Bottle: White, Lid: Green Imprint Color: Black, White, PMS 350 or 357