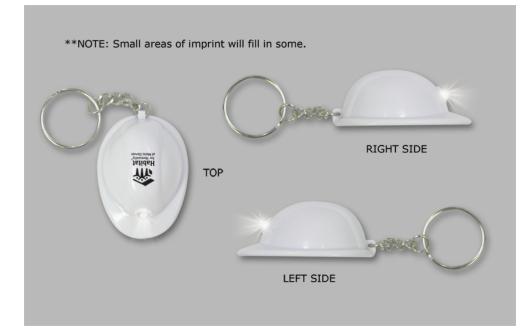

## Hard Hat Flashlight Key Chain

Order Number: 113730 Item Number: 1046-103136 Product Color: White Imprint Color: Black