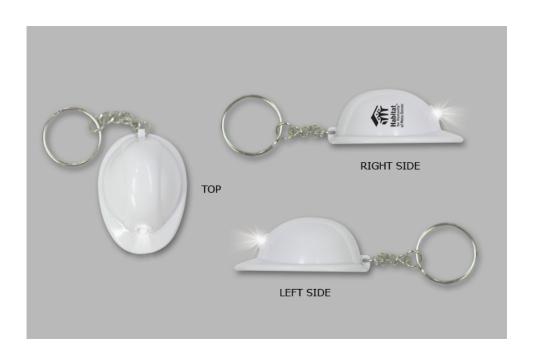

## Hard Hat Flashlight Key Chain

Order Number: 113730 Item Number: 1046-103136 Product Color: White Imprint Color: Black