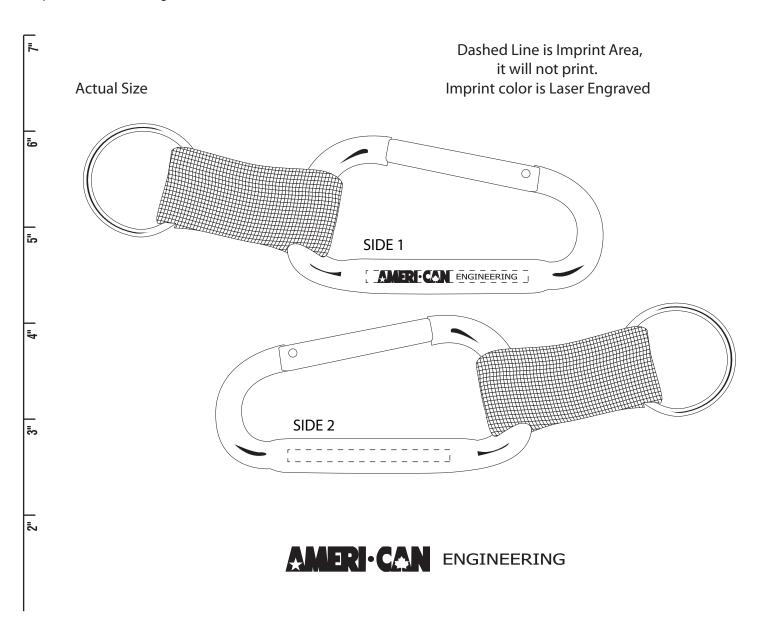

## **Anodized Carabiner**

Order Number: 113721 Item Number: 1005-103844 Product Color: Black

Imprint Color: Laser Engraved