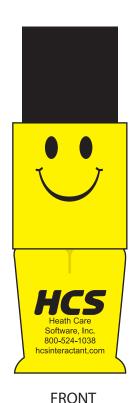

## Computer Brush Buddy

Order Number: 113708 Item Number: 1097-100274 Product Color: Yellow Imprint Color: Black