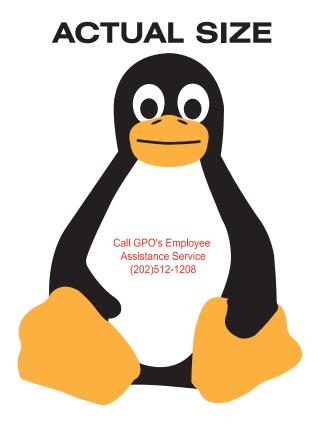

## **Penguin Sitting Stress Bal**

Order Number: 113706 Item Number: 1008-100749 Product Color: Penguin Imprint Color: Red 485

## \*\*\*PLEASE VERIFY IF ALL ARTWORK IS CORRECT.\*\*\*

Disclaimer: Imprint color is based off our Stock Red (PMS 485 C)

200% Call GPO's Employee **Assistance Service** (202)512-1208